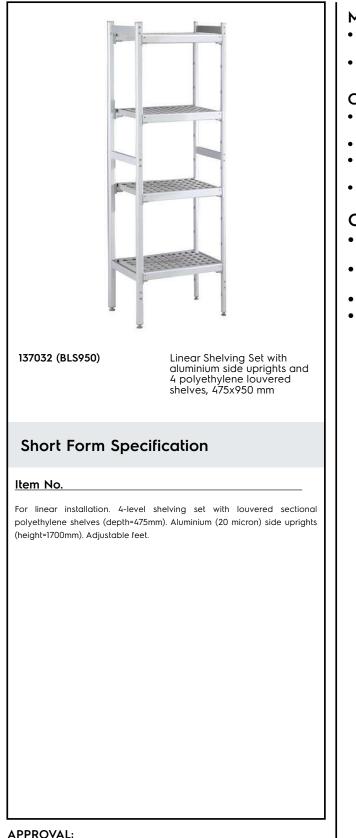

#### Main Features

- Complete shelving system allows rapid and easy fixing of the shelves to the uprights.
- GN 1/1, GN 1/2 and GN 1/3 can be inserted into the frame.

#### Construction

- Uprights and shelf frames constructed entirely in anodized aluminium (20 micron).
- Shelves made by section of polyethylene tablets.
- Sectional polyethylene shelves are dishwasher safe.
- 4 tiers.

### **Optional Accessories**

- Polyethylene shelf with PNC 850063 🗅 aluminium frame, 475x886mm
- Angle joint for shelves PNC 850071 🗅 (depth=475mm)
- 2 swivelling wheels, 100mm PNC 850072 🗅
- 2 swivelling wheels with brakes, 100mm PNC 850073 🗅