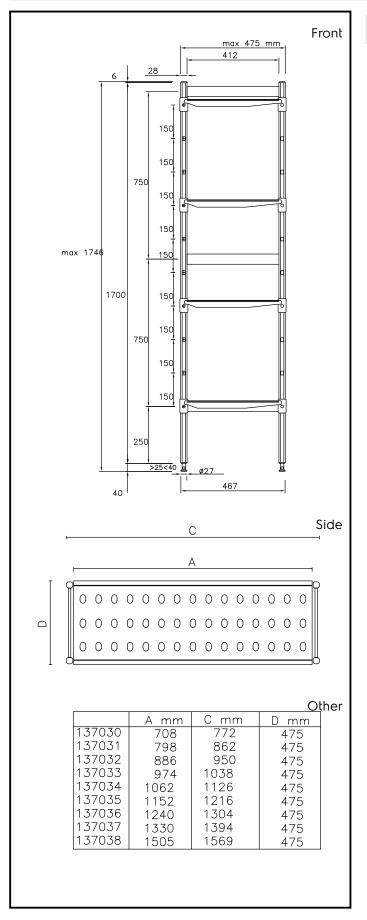

#### Key Information:

| External dimensions, Width:  |
|------------------------------|
| 137032 (BLS950)              |
| External dimensions, Depth:  |
| External dimensions, Height: |
| Max loading weight:          |
| Net weight:                  |
| Uprights                     |

950 mm 475 mm 1700 mm 880 kg ISO 9001; ISO 14001 kg 2

Stainless Steel Preparation 475x950 mm Aluminum Linear Units

The company reserves the right to make modifications to the products without prior notice. All information correct at time of printing.